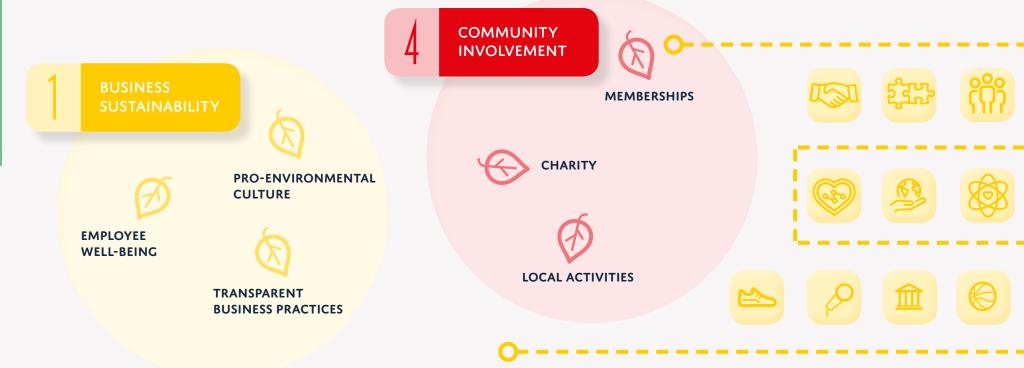

# OUR CSR

BIC group believes in conducting business in a manner which achieves sustainable growth whilst demonstrating a high degree of social responsibility.

We believe that this approach creates a source of competitive advantage for our business.

#### **CSR PRINCIPLES**

Donations in 2017 of DKK 175.000 in total

pah

Company relay race, rock concerts, theatre plays, handball team in a local primary school, school trips

BIC supports local initiatives helping to develop business networks and to share the knowledge.