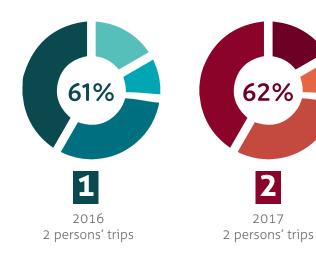

....it is possible to maintain long-term relationships.

<sup>\*</sup> a growing rate of surveys

he main impact on the environment caused by the BIC group is from transportation of people in the cars. Therefore, each travel is registered in the system, so we will know exactly how many trips were made or how many people were in the cars, and we can evaluate this information.

Additionally we are continuously working on reducing the fuel consumption by using video-conference systems and minimizing the number of travels.

WE STRIVE TO
2 PERCENTAGE POINT
YEARLY INCREASE.
OUR GOAL FOR 2018 IS