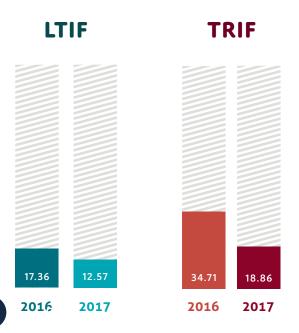

### HEALTH & SAFETY

BIC Group's declared goal is zero injuries and zero fatalities. We are constantly working on the company's culture to create a safety awareness and we cooperate with customers to keep safe worksites. In BIC Group we make sure that trainings and safety measures are rigorously kept and that information about Health & Safety is regularly issued in the Safety Corner in our company newsletter.